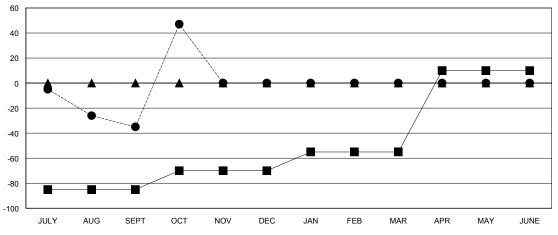

| Members |                       |                    |                                     |                    |                  |  |  |
|---------|-----------------------|--------------------|-------------------------------------|--------------------|------------------|--|--|
|         | RESULTS FOR 2016-2017 |                    |                                     |                    |                  |  |  |
|         | QUARTER               | NEW MEMBER<br>GOAL | CHARTER AND<br>NEW MEMBERS<br>ADDED | DROPPED<br>MEMBERS | NET<br>GAIN/LOSS |  |  |
|         | JULY/AUG/SEPT         | -85                | 33                                  | 68                 | -35              |  |  |
| l       | OCT/NOV/DEC           | 15                 | 85                                  | 3                  | 82               |  |  |
| l       | JAN/FEB/MAR           | 15                 | 0                                   | 0                  | 0                |  |  |
| ١       | APR/MAY/JUNE          | 65                 | 0                                   | 0                  | 0                |  |  |